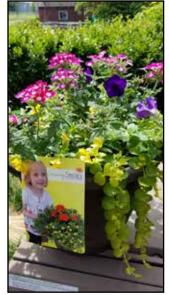

**12" Premium Hanging Baskets** Our improved flower mixes are sure to be a big hit! These hanging baskets can be exposed to full sun with the best flowering and trailing plants. There are a variety of mixes/colours.