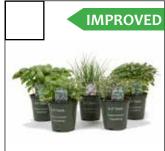

## 10-pack 4" Herbs

An assortment of our finest herbs! Varities include:

| -Basil (Sweet) | -Mint Mojito |
|----------------|--------------|
| -Basil (Thai)  | -Peppermint  |
| -Thyme         | -Oregano     |
| -Chives Onion  | -Parsley     |
| -Chives Garlic | -Rosemary    |
|                |              |