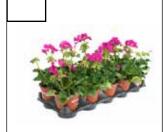

Duplicates & substitutes may occur.

**10-pack 4" Zonal Geraniums** These easy to grow bedding plants add vibrant colour to your garden. Resistant to pests such as deer/rabbits.

Colours: Red, White, Pink Cannot mix & match colours in a flat