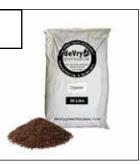

## Premium Soil 30 L

A bag of **organic** potting soil, perfect for filling containers. This hearty mix helps plants grow to their full potential. Enriched with: compost, kelp, fish meal, peat moss, glacial rock dust, & rice hulls.