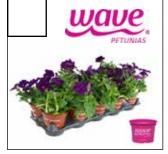

10-pack 4" Wave Petunias

The popular cascading Wave petunias bring eye-catching colour to gardens, planter boxes and hanging baskets.

Colours: Purple, White Cannot mix & match colours in a flat

10-pack 4" Marigolds