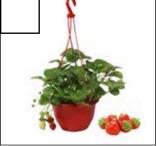

12" Strawberry Basket A kid favourite! Enjoy fresh strawberries all summer long. Ever bearing strawberries with different coloured blossoms in white or pink. Beautiful and delicious!

**10-pack 4" Succulents** Fast-growing in popularity, succulents are versatile & low maintenance. Ideal as house decor and gifts! This 10-pack offers excellent variety and textures from the echeveria, sedum, sedeveria and senecio families. Duplicates & substitutes may occur.