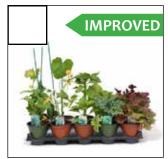

Duplicates & substitutes may occur.

10-pack 4" Veggies

Grow your own food this year in a garden or planter box! Varities include:

| -Tomatoes x 4 | -Cucumber    |
|---------------|--------------|
| -Zucchini     | -Peppers x 2 |
| -Kale         | -Romaine     |