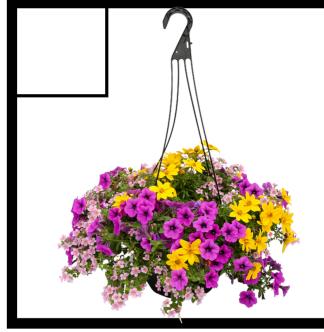

**12" Premium Hanging Baskets** Our improved flower mixes are sure to be a big hit! These hanging baskets can be exposed to full sun with the best flowering and trailing plants. Come in a variety of mixes/colours.