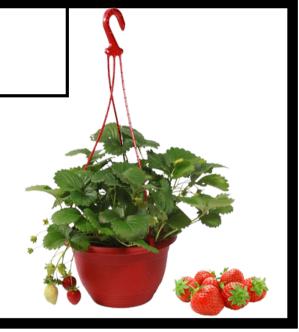

10-pack 4" Marigolds
Marigolds add a pop of colour and brightness to enjoy all season.
Excellent companion plants for many vegetables!
Only available in orange.

**11" Strawberry Basket**A kid favourite! Enjoy fresh
strawberries all growing season
long. Everbearing strawberries with
different coloured blossoms in white
or pink. Beautiful and delicious!