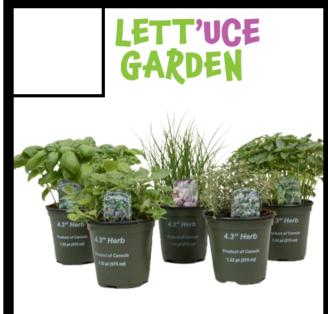

| 10-pack 4" Herb     | S               |
|---------------------|-----------------|
| An assortment of ou | ir finest herbs |
| Varieties include:  |                 |
| -Basil (Sweet)      | -Mint Mojito    |
| -Basil (Thai)       | -Peppermin      |
| -Thyme              | -Oregano        |
| -Chives Onion       | -Parsley        |

- -Chives Garlic Duplicates & substitutes may occur.
- rlic -Rosemary

**Fertilizer Shaker 18 kg** Enhance your garden with an easyto-use fertilizer shaker. Made with organic granular kelp, this blend is great for both flowers and veggies.