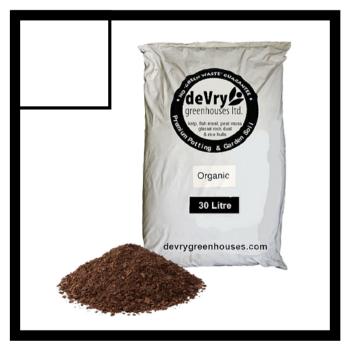

## Premium Soil 30 L

A bag of organic potting soil, perfect for filling containers. This hearty mix helps plants grow to their full potential. Enriched with: compost, kelp, fish meal, peat moss, glacial rock dust, and rice hulls.