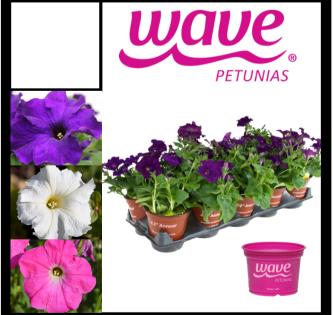

**10-pack 4" Wave Petunias** The popular cascading Wave petunias bring eye-catching colour to gardens, planter boxes, and hanging baskets. Colours: Purple, White, Pink *Cannot mix & match colours in a flat.* 