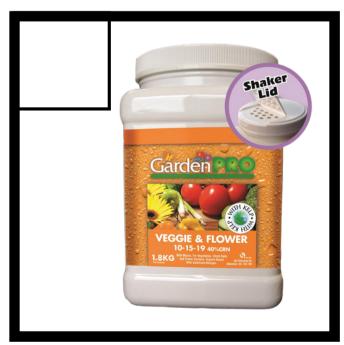

- -Chives Garlic Duplicates & substitutes may occur.
- rlic -Rosemary

**Fertilizer Shaker 18 kg** Enhance your garden with an easyto-use fertilizer shaker. Made with organic granular kelp, this blend is great for both flowers and veggies.