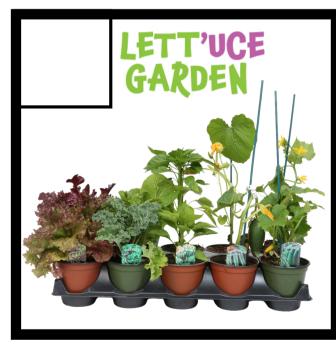

10-pack 4" VeggiesGrow your own food this year in agarden or planter box!Varieties include:-Tomatoes (x4)-Cucumber-Zucchini-Peppers (x2)-Kale-RomaineDuplicates and substitutes may occur.

**10-pack 4**" Zonal Geraniums
These easy-to-grow bedding plants
add vibrant colour to your garden.
Resistant to pests such as
deer/rabbits.
Colours: Red, White Pink *Cannot mix & match colours in a flat.* 