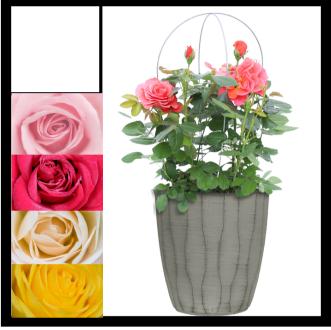

**2 Gallon Patio Rose Planters** Planted in a 2 gallon pot, this perennial will add colour year after year. Floribunda roses are bred for their hardiness and can withstand colder temperatures.

Please note that colours cannot be selected. May receive light pink, dark pink, white, or yellow.