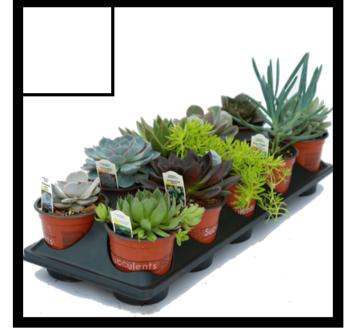

**10-pack 4" Succulents** Fast-growing in popularity, succulents are versatile & lowmaintenance. Ideal as house decor and gifts! This 10-pack offers excellent variety and textures from the Echeveria, Sedum, Sedeveria, and Senecio families. *Duplicates & substitutes may occur.* 