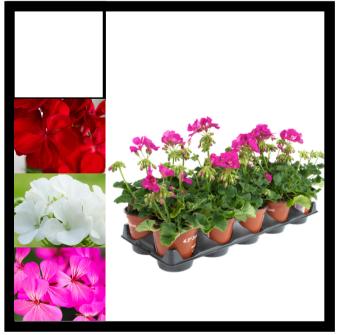

10-pack 4" VeggiesGrow your own food this year in agarden or planter box!Varieties include:-Tomatoes (x4)-Cucumber-Zucchini-Peppers (x2)-Kale-RomaineDuplicates and substitutes may occur.

**10-pack 4**" Zonal Geraniums
These easy-to-grow bedding plants
add vibrant colour to your garden.
Resistant to pests such as
deer/rabbits.
Colours: Red, White Pink *Cannot mix & match colours in a flat.* 