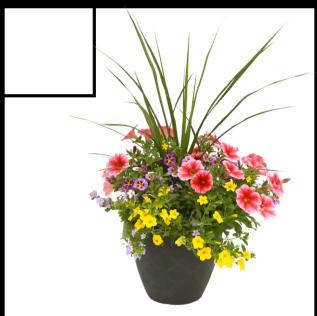

12" Premium Patio PlantersAll planters include an assortment of our top performing plant collections.Planters can be exposed to full sun areas. Perfect for creating a Spring patio or backyard paradise.